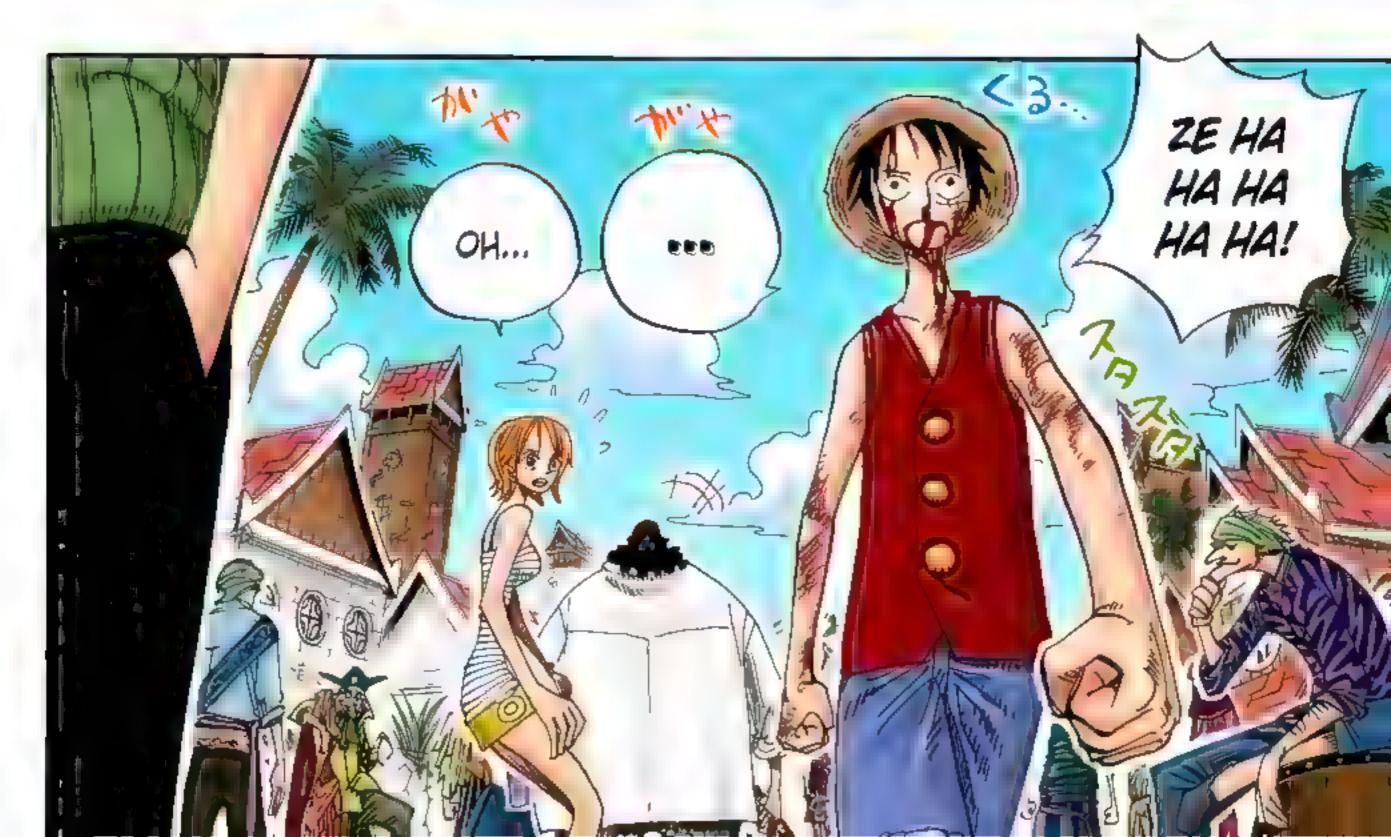

First printing, January 2010 Ninth printing, August 2016

onkey D. Luffy started out as V just a kid with a dream—to become the greatest pirate in history! Stirred by the tales of pirate "Red-Haired" Shanks, Luffy vowed to become a pirate himself. That was before the enchanted Devil Fruit gave Luffy the power to stretch like rubber, at the cost of being unable to swim—a serious handicap for an aspiring sea dog. Undeterred, Luffy set out to sea and recruited some crewmates: master swordsman Zoro; treasure-hunting thief Nami; lying sharpshooter Usopp; the high kicking chef Sanji; and the latest addition, Chopper—the walkin' talkin' reindeer doctor.

Luffy and crew fight to help Princess Vivi save her war-torn and drought-ravaged kingdom from the evil Sir Crocodile and his secret criminal organization, the Baroque Works. But Crocodile's true objective was to get his hands on the most destructive weapon of the ancient world, Pluton! With such a weapon, world domination would be his! After numerous hair-raising battles, Crocodile and Baroque Works are defeated and the kingdom is saved. The people rejoice and Luffy and the others recover from their wounds. But there is little time to rest as the Marines are hot on their tail! So Luffy and crew bid farewell to Vivi and set sail once more. Their hears are heavy, but they all find solace in the friendship that remains forever in their hearts.